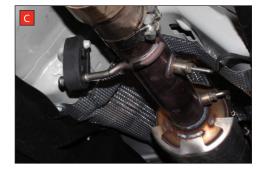

C) Replace the rear three moutuing rubbers with the uprated rubbers supplied in the fit kit.