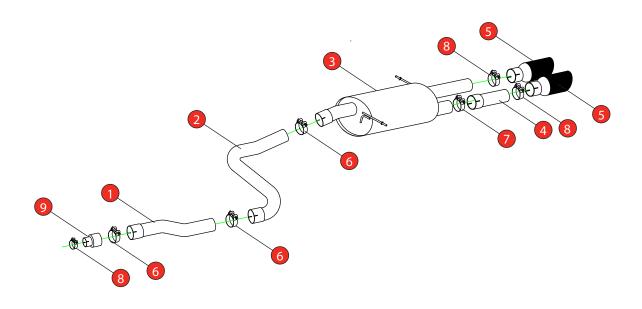

Estimated Fitting Time: 60 Minutes

| NO.     | PART NO.   | DESCRIPTION              | QTY |  |  |
|---------|------------|--------------------------|-----|--|--|
| 1       | 1291FD     | Centre Section           | 1   |  |  |
| 2       | 1323FD     | Link Pipe                | 1   |  |  |
| 3       | 1293FD     | Rear Silencer            | 1   |  |  |
| 4       | 1300FD     | Trim Connecting Pipe     | 1   |  |  |
| 5       | Z023.10158 | Carbon Fibre Ascari Trim | 2   |  |  |
| Fit Kit |            |                          |     |  |  |
| 6       | Z016.10063 | 72mm H/D Clamp           | 3   |  |  |
| 7       | Z016.10070 | 66mm H/D Clamp           | 1   |  |  |
| 8       | Z016.10064 | 63-68mm Clamp            | 3   |  |  |
| 9       | AD03       | Adaptor                  | 1   |  |  |
| 10      | Z016.10057 | Mounting Rubber          | 3   |  |  |