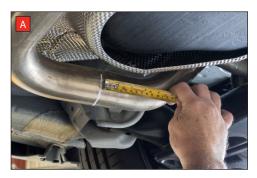

Estimated Fitting Time: 60 Minutes

To remove the original exhaust the system requires cutting in two places.

A) To remove the rear silencer you need to cut 100mm back from the centre of the bend going over the rear axel. (In the centre of the straight length of pipe).