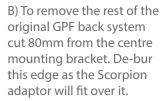

UCTIONS**





| Car   | Ford Fiesta ST MK8.5                                                             | Part No. | SFDS100CF            |
|-------|----------------------------------------------------------------------------------|----------|----------------------|
| Year  | 2022-Current                                                                     | Fit Kits | 332FK                |
| Notes | Where not supplied use original fittings. The original exhaust requires cutting. | Features | Pipe Diameter:- 70mm |

Estimated Fitting Time: 60 Minutes





To remove the original exhaust the system requires cutting in two places.

A) To remove the rear silencer you need to cut 100mm back from the centre of the bend going over the rear axel. (In the centre of the straight length of pipe).



C) Replace the rear three moutuing rubbers with the uprated rubbers supplied in the fit kit.